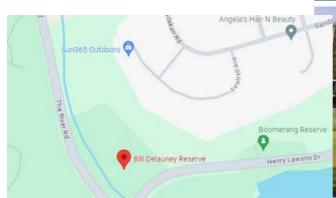

### **BILL DELAUNEY RESERVE**

CRN OF THE RIVER ROAD AND HENRY LAWSON DRIVE, REVESBY HEIGHTS NSW 2212