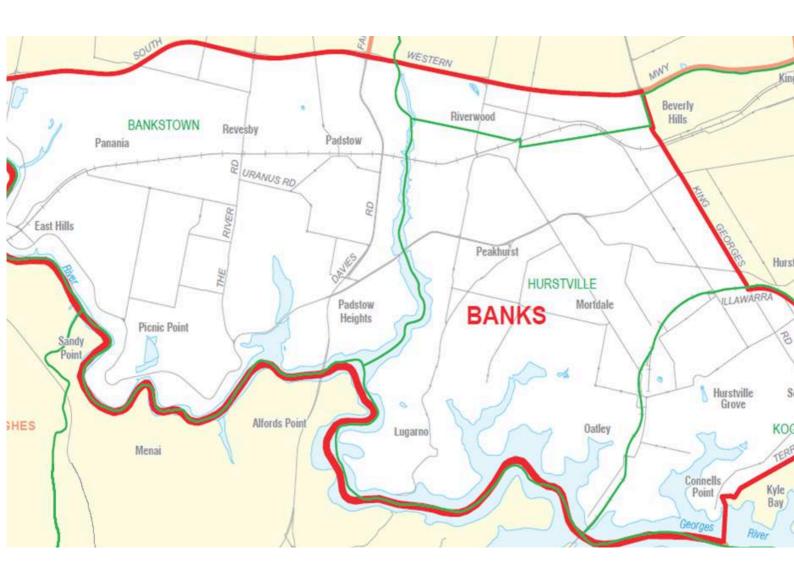

#### **ABOUT THE BANKS ELECTORATE**

The electorate of Banks includes much of the Georges River district and parts of the Bankstown area. The following suburbs are in the electorate:

Allawah, Connells Point, East Hills, Hurstville Grove, South Hurstville, Lugarno, Mortdale, Oatley, Padstow Heights, Panania, Peakhurst, Peakhurst Heights, Penshurst, Picnic Point, Revesby Heights and parts of Blakehurst, Beverly Hills, Carlton, Hurstville, Narwee, Padstow, Revesby and Riverwood.